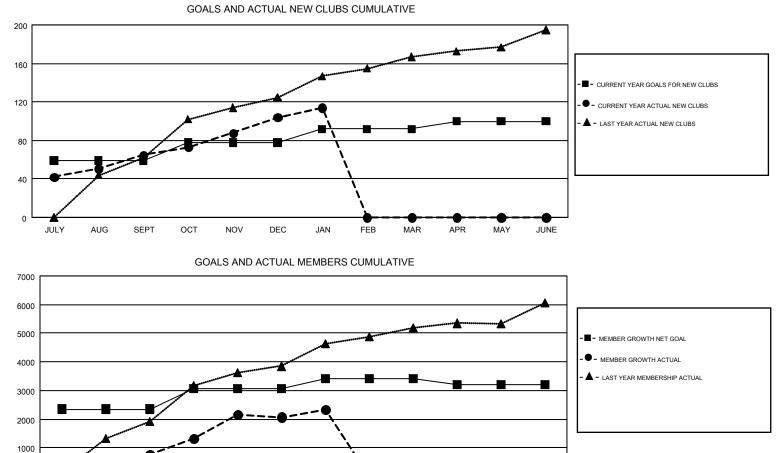

#### GMT: KHAGENDRA SITAULA

| GMT      | CA       | 6 |
|----------|----------|---|
| <b>O</b> | <u> </u> | v |

| Clubs                 |               |           | Members       |                       |                           |                         |                                                    |
|-----------------------|---------------|-----------|---------------|-----------------------|---------------------------|-------------------------|----------------------------------------------------|
| RESULTS FOR 2017-2018 |               |           |               | RESULTS FOR 2017-2018 |                           |                         |                                                    |
| QUARTER               | NEW CLUB GOAL | NEW CLUBS | DROPPED CLUBS | QUARTER               | MEMBER GROWTH NET<br>GOAL | MEMBER GROWTH<br>ACTUAL | DROPPED<br>MEMBERS ACTUAL<br>(including transfers) |
| JULY/AUG/SEPT         | 59            | 65        | 4             | JULY/AUG/SEPT         | 2,350                     | 2,186                   | 1,364                                              |
| OCT/NOV/DEC           | 19            | 39        | 7             | OCT/NOV/DEC           | 701                       | 2,488                   | 1,044                                              |
| JAN/FEB/MAR           | 14            | 10        | 0             | JAN/FEB/MAR           | 370                       | 629                     | 366                                                |
| APR/MAY/JUNE          | 8             | 0         | 0             | APR/MAY/JUNE          | -203                      | 0                       | 0                                                  |