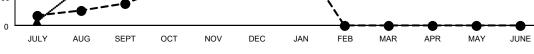

#### GMT: KHAGENDRA SITAULA

| GMT      | CA       | 6 |
|----------|----------|---|
| <b>O</b> | <u> </u> | v |

| Clubs                 |               |           | Members       |                       |                           |                         |                                                    |
|-----------------------|---------------|-----------|---------------|-----------------------|---------------------------|-------------------------|----------------------------------------------------|
| RESULTS FOR 2017-2018 |               |           |               | RESULTS FOR 2017-2018 |                           |                         |                                                    |
| QUARTER               | NEW CLUB GOAL | NEW CLUBS | DROPPED CLUBS | QUARTER               | MEMBER GROWTH NET<br>GOAL | MEMBER GROWTH<br>ACTUAL | DROPPED<br>MEMBERS ACTUAL<br>(including transfers) |
| JULY/AUG/SEPT         | 59            | 65        | 4             | JULY/AUG/SEPT         | 2,350                     | 2,186                   | 1,364                                              |
| OCT/NOV/DEC           | 19            | 39        | 7             | OCT/NOV/DEC           | 701                       | 2,488                   | 1,044                                              |
| JAN/FEB/MAR           | 14            | 10        | 0             | JAN/FEB/MAR           | 370                       | 629                     | 366                                                |
| APR/MAY/JUNE          | 8             | 0         | 0             | APR/MAY/JUNE          | -203                      | 0                       | 0                                                  |